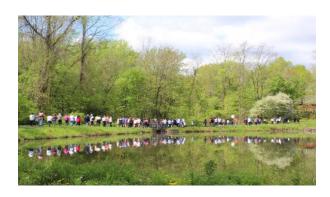

### 12th Annual Memory Walk

Sunday, May 4, 2025 9:30am

Northwest Park 145 Lang Road, Windsor CT

Come walk with us in memory of your loved one!

This moving fundraiser brings together families, friends and the community to support programs at Mary's Place. Honor the memory of a loved one, and help make a difference in the lives of grieving children & families by joining us for this special event. Crafts, games, snacks, teacup auction & more!

# Mary's Place 12th Annual Memory Walk

Sunday, May 4, 2025 | 9:30am Northwest Park | 145 Lang Road, Windsor CT